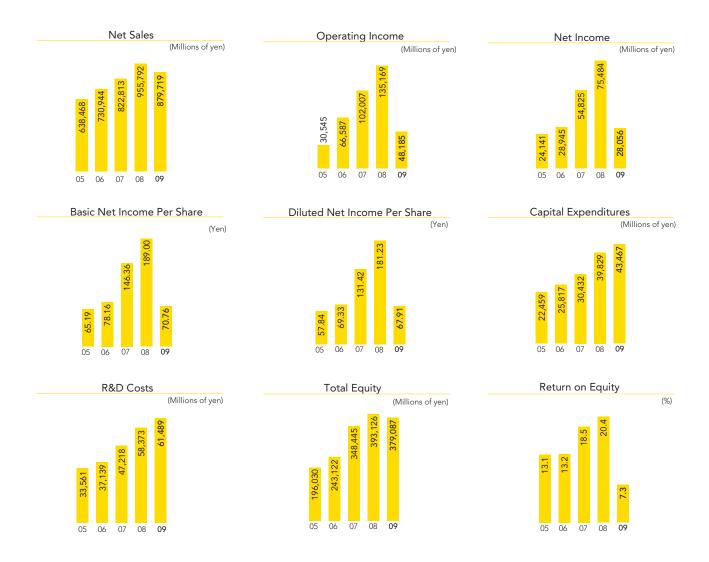

## FIVE-YEAR SUMMARY

Nikon Corporation and Consolidated Subsidiaries Years ended March 31

| Millions of Yen |                                                                                            | Thousand of<br>U.S. Dollars                                                                                                                                                             |                                                                                                                                                                                                                                                                                                                                                                                                                                                                                                                                                                                                                 |                                                                                                                                                                                                                                                                                                                                                                                                                                                                                                                                                                                                                                                                                                                                                             |                                                                                                                                                                                                                                                                                                                                                                                                                                                                                                                                                                                                                                                                                                                                                                                                                                                                                                                                                                                                                                                                                                                                                    |
|-----------------|--------------------------------------------------------------------------------------------|-----------------------------------------------------------------------------------------------------------------------------------------------------------------------------------------|-----------------------------------------------------------------------------------------------------------------------------------------------------------------------------------------------------------------------------------------------------------------------------------------------------------------------------------------------------------------------------------------------------------------------------------------------------------------------------------------------------------------------------------------------------------------------------------------------------------------|-------------------------------------------------------------------------------------------------------------------------------------------------------------------------------------------------------------------------------------------------------------------------------------------------------------------------------------------------------------------------------------------------------------------------------------------------------------------------------------------------------------------------------------------------------------------------------------------------------------------------------------------------------------------------------------------------------------------------------------------------------------|----------------------------------------------------------------------------------------------------------------------------------------------------------------------------------------------------------------------------------------------------------------------------------------------------------------------------------------------------------------------------------------------------------------------------------------------------------------------------------------------------------------------------------------------------------------------------------------------------------------------------------------------------------------------------------------------------------------------------------------------------------------------------------------------------------------------------------------------------------------------------------------------------------------------------------------------------------------------------------------------------------------------------------------------------------------------------------------------------------------------------------------------------|
| 2009            | 2008                                                                                       | 2007                                                                                                                                                                                    | 2006                                                                                                                                                                                                                                                                                                                                                                                                                                                                                                                                                                                                            | 2005                                                                                                                                                                                                                                                                                                                                                                                                                                                                                                                                                                                                                                                                                                                                                        | 2009                                                                                                                                                                                                                                                                                                                                                                                                                                                                                                                                                                                                                                                                                                                                                                                                                                                                                                                                                                                                                                                                                                                                               |
|                 |                                                                                            |                                                                                                                                                                                         |                                                                                                                                                                                                                                                                                                                                                                                                                                                                                                                                                                                                                 |                                                                                                                                                                                                                                                                                                                                                                                                                                                                                                                                                                                                                                                                                                                                                             |                                                                                                                                                                                                                                                                                                                                                                                                                                                                                                                                                                                                                                                                                                                                                                                                                                                                                                                                                                                                                                                                                                                                                    |
| ¥879,719        | ¥ 955,792                                                                                  | ¥ 822,813                                                                                                                                                                               | ¥730,944                                                                                                                                                                                                                                                                                                                                                                                                                                                                                                                                                                                                        | ¥638,468                                                                                                                                                                                                                                                                                                                                                                                                                                                                                                                                                                                                                                                                                                                                                    | \$8,955,707                                                                                                                                                                                                                                                                                                                                                                                                                                                                                                                                                                                                                                                                                                                                                                                                                                                                                                                                                                                                                                                                                                                                        |
| 561,642         | 551,551                                                                                    | 494,663                                                                                                                                                                                 | 468,944                                                                                                                                                                                                                                                                                                                                                                                                                                                                                                                                                                                                         | 429,143                                                                                                                                                                                                                                                                                                                                                                                                                                                                                                                                                                                                                                                                                                                                                     | 5,717,626                                                                                                                                                                                                                                                                                                                                                                                                                                                                                                                                                                                                                                                                                                                                                                                                                                                                                                                                                                                                                                                                                                                                          |
| 269,892         | 269,072                                                                                    | 226,143                                                                                                                                                                                 | 195,413                                                                                                                                                                                                                                                                                                                                                                                                                                                                                                                                                                                                         | 178,780                                                                                                                                                                                                                                                                                                                                                                                                                                                                                                                                                                                                                                                                                                                                                     | 2,747,551                                                                                                                                                                                                                                                                                                                                                                                                                                                                                                                                                                                                                                                                                                                                                                                                                                                                                                                                                                                                                                                                                                                                          |
| 48,185          | 135,169                                                                                    | 102,007                                                                                                                                                                                 | 66,587                                                                                                                                                                                                                                                                                                                                                                                                                                                                                                                                                                                                          | 30,545                                                                                                                                                                                                                                                                                                                                                                                                                                                                                                                                                                                                                                                                                                                                                      | 490,530                                                                                                                                                                                                                                                                                                                                                                                                                                                                                                                                                                                                                                                                                                                                                                                                                                                                                                                                                                                                                                                                                                                                            |
| 39,180          | 116,704                                                                                    | 87,813                                                                                                                                                                                  | 40,925                                                                                                                                                                                                                                                                                                                                                                                                                                                                                                                                                                                                          | 33,443                                                                                                                                                                                                                                                                                                                                                                                                                                                                                                                                                                                                                                                                                                                                                      | 398,861                                                                                                                                                                                                                                                                                                                                                                                                                                                                                                                                                                                                                                                                                                                                                                                                                                                                                                                                                                                                                                                                                                                                            |
| 28,056          | 75,484                                                                                     | 54,825                                                                                                                                                                                  | 28,945                                                                                                                                                                                                                                                                                                                                                                                                                                                                                                                                                                                                          | 24,141                                                                                                                                                                                                                                                                                                                                                                                                                                                                                                                                                                                                                                                                                                                                                      | 285,615                                                                                                                                                                                                                                                                                                                                                                                                                                                                                                                                                                                                                                                                                                                                                                                                                                                                                                                                                                                                                                                                                                                                            |
|                 |                                                                                            |                                                                                                                                                                                         |                                                                                                                                                                                                                                                                                                                                                                                                                                                                                                                                                                                                                 |                                                                                                                                                                                                                                                                                                                                                                                                                                                                                                                                                                                                                                                                                                                                                             |                                                                                                                                                                                                                                                                                                                                                                                                                                                                                                                                                                                                                                                                                                                                                                                                                                                                                                                                                                                                                                                                                                                                                    |
| ¥ 70.76         | ¥ 189.00                                                                                   | ¥ 146.36                                                                                                                                                                                | ¥ 78.16                                                                                                                                                                                                                                                                                                                                                                                                                                                                                                                                                                                                         | ¥ 65.19                                                                                                                                                                                                                                                                                                                                                                                                                                                                                                                                                                                                                                                                                                                                                     | \$ 0.72                                                                                                                                                                                                                                                                                                                                                                                                                                                                                                                                                                                                                                                                                                                                                                                                                                                                                                                                                                                                                                                                                                                                            |
| 67.91           | 181.23                                                                                     | 131.42                                                                                                                                                                                  | 69.33                                                                                                                                                                                                                                                                                                                                                                                                                                                                                                                                                                                                           | 57.84                                                                                                                                                                                                                                                                                                                                                                                                                                                                                                                                                                                                                                                                                                                                                       | 0.69                                                                                                                                                                                                                                                                                                                                                                                                                                                                                                                                                                                                                                                                                                                                                                                                                                                                                                                                                                                                                                                                                                                                               |
| 18.00           | 25.00                                                                                      | 18.00                                                                                                                                                                                   | 10.00                                                                                                                                                                                                                                                                                                                                                                                                                                                                                                                                                                                                           | 8.00                                                                                                                                                                                                                                                                                                                                                                                                                                                                                                                                                                                                                                                                                                                                                        | 0.18                                                                                                                                                                                                                                                                                                                                                                                                                                                                                                                                                                                                                                                                                                                                                                                                                                                                                                                                                                                                                                                                                                                                               |
| ¥ 43,467        | ¥ 39,829                                                                                   | ¥ 30,432                                                                                                                                                                                | ¥ 25,817                                                                                                                                                                                                                                                                                                                                                                                                                                                                                                                                                                                                        | ¥ 22,459                                                                                                                                                                                                                                                                                                                                                                                                                                                                                                                                                                                                                                                                                                                                                    | \$ 442,506                                                                                                                                                                                                                                                                                                                                                                                                                                                                                                                                                                                                                                                                                                                                                                                                                                                                                                                                                                                                                                                                                                                                         |
| 32,910          | 25,678                                                                                     | 22,625                                                                                                                                                                                  | 20,760                                                                                                                                                                                                                                                                                                                                                                                                                                                                                                                                                                                                          | 19,705                                                                                                                                                                                                                                                                                                                                                                                                                                                                                                                                                                                                                                                                                                                                                      | 335,030                                                                                                                                                                                                                                                                                                                                                                                                                                                                                                                                                                                                                                                                                                                                                                                                                                                                                                                                                                                                                                                                                                                                            |
| 61,489          | 58,373                                                                                     | 47,218                                                                                                                                                                                  | 37,139                                                                                                                                                                                                                                                                                                                                                                                                                                                                                                                                                                                                          | 33,561                                                                                                                                                                                                                                                                                                                                                                                                                                                                                                                                                                                                                                                                                                                                                      | 625,971                                                                                                                                                                                                                                                                                                                                                                                                                                                                                                                                                                                                                                                                                                                                                                                                                                                                                                                                                                                                                                                                                                                                            |
|                 |                                                                                            |                                                                                                                                                                                         |                                                                                                                                                                                                                                                                                                                                                                                                                                                                                                                                                                                                                 |                                                                                                                                                                                                                                                                                                                                                                                                                                                                                                                                                                                                                                                                                                                                                             |                                                                                                                                                                                                                                                                                                                                                                                                                                                                                                                                                                                                                                                                                                                                                                                                                                                                                                                                                                                                                                                                                                                                                    |
| ¥749,805        | ¥ 820,622                                                                                  | ¥ 748,939                                                                                                                                                                               | ¥ 690,920                                                                                                                                                                                                                                                                                                                                                                                                                                                                                                                                                                                                       | ¥633,426                                                                                                                                                                                                                                                                                                                                                                                                                                                                                                                                                                                                                                                                                                                                                    | \$ 7,633,159                                                                                                                                                                                                                                                                                                                                                                                                                                                                                                                                                                                                                                                                                                                                                                                                                                                                                                                                                                                                                                                                                                                                       |
| 379,087         | 393,126                                                                                    | 348,445                                                                                                                                                                                 | 243,122                                                                                                                                                                                                                                                                                                                                                                                                                                                                                                                                                                                                         | 196,030                                                                                                                                                                                                                                                                                                                                                                                                                                                                                                                                                                                                                                                                                                                                                     | 3,859,177                                                                                                                                                                                                                                                                                                                                                                                                                                                                                                                                                                                                                                                                                                                                                                                                                                                                                                                                                                                                                                                                                                                                          |
|                 | ¥879,719 561,642 269,892 48,185 39,180 28,056  ¥ 70.76 67.91 18.00  ¥ 43,467 32,910 61,489 | ¥879,719 ¥955,792 561,642 551,551 269,892 269,072 48,185 135,169 39,180 116,704 28,056 75,484  ¥ 70.76 ¥ 189.00 67.91 181.23 18.00 25.00  ¥ 43,467 ¥ 39,829 32,910 25,678 61,489 58,373 | 2009       2008       2007         ¥879,719       ¥ 955,792       ¥ 822,813         561,642       551,551       494,663         269,892       269,072       226,143         48,185       135,169       102,007         39,180       116,704       87,813         28,056       75,484       54,825         ¥ 70.76       ¥ 189.00       ¥ 146.36         67.91       181.23       131.42         18.00       25.00       18.00         ¥ 43,467       ¥ 39,829       ¥ 30,432         32,910       25,678       22,625         61,489       58,373       47,218         ¥749,805       ¥ 820,622       ¥ 748,939 | ¥879,719       ¥955,792       ¥822,813       ¥730,944         561,642       551,551       494,663       468,944         269,892       269,072       226,143       195,413         48,185       135,169       102,007       66,587         39,180       116,704       87,813       40,925         28,056       75,484       54,825       28,945         ¥ 70.76       ¥ 189.00       ¥ 146.36       ¥ 78.16         67.91       181.23       131.42       69.33         18.00       25.00       18.00       10.00         ¥ 43,467       ¥ 39,829       ¥ 30,432       ¥ 25,817         32,910       25,678       22,625       20,760         61,489       58,373       47,218       37,139         ¥749,805       ¥ 820,622       ¥ 748,939       ¥ 690,920 | 2009         2008         2007         2006         2005           ¥879,719         ¥ 955,792         ¥ 822,813         ¥ 730,944         ¥ 638,468           561,642         551,551         494,663         468,944         429,143           269,892         269,072         226,143         195,413         178,780           48,185         135,169         102,007         66,587         30,545           39,180         116,704         87,813         40,925         33,443           28,056         75,484         54,825         28,945         24,141           ¥ 70.76         ¥ 189.00         ¥ 146.36         ¥ 78.16         ¥ 65.19           67.91         181.23         131.42         69.33         57.84           18.00         25.00         18.00         10.00         8.00           ¥ 43,467         ¥ 39,829         ¥ 30,432         ¥ 25,817         ¥ 22,459           32,910         25,678         22,625         20,760         19,705           61,489         58,373         47,218         37,139         33,561           ¥749,805         ¥ 820,622         ¥ 748,939         ¥ 690,920         ¥ 633,426 |

#### Financial Performance

The Nikon Group established a Management Reform Committee to address the changes in the business environment amid these harsh economic conditions, and promptly implemented various measures throughout the Nikon Group under the committee's direction. As a result of these developments, net sales for the consolidated fiscal year decreased by ¥76,073 million (8.0%) from the previous year to ¥879,719 million, operating income declined ¥86,984 million (64.4%) to ¥48,185 million, net income fell ¥47,428 million

Note: All expenses and subtractive amounts are in parentheses.

(62.8%) to ¥28,056 million, and net income per share was down 62.6% to ¥70.76.

Total equity fell ¥14,039 million to ¥379,087 million, despite an increase in retained earnings from posting the fiscal year net income.

The decrease in total equity was mostly the result of the acquisition of treasury stock and of declines in the valuations of other negotiable securities and from foreign exchange translation adjustments. The equity ratio increased 2.6 percentage points from the end of the previous fiscal year to 50.5%.