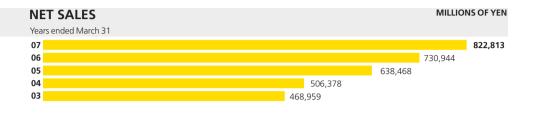

|                                         | MILLIONS OF YEN |         | MI  | LIONS OF YEN | MILLIONS OF U.S.<br>DOLLARS<br>2007 | % INCREASE |
|-----------------------------------------|-----------------|---------|-----|--------------|-------------------------------------|------------|
|                                         |                 |         | 200 | )6           |                                     |            |
|                                         |                 |         |     |              |                                     |            |
| FOR THE YEAR                            | v               | 000.040 | V   | 720.044      | 6.070                               | 12.0       |
| NET SALES                               | ¥               | 822,813 | ¥   | 730,944      | 6,970                               | 12.6       |
| OPERATING INCOME                        |                 | 102,007 |     | 66,587       | 864                                 | 53.2       |
| NET INCOME                              |                 | 54,825  |     | 28,945       | 464                                 | 89.4       |
| PER SHARE COMMON STOCK                  |                 |         |     |              |                                     |            |
| (YEN AND U.S. DOLLAR):                  |                 |         |     |              |                                     |            |
| _ BASIC NET INCOME                      | ¥               | 146.36  | ¥   | 78.16        | 1.24                                | 87.3       |
| _ DILUTED NET INCOME                    |                 | 131.42  |     | 69.33        | 1.11                                | 89.6       |
| _ CASH DIVIDENDS APPLICABLE TO THE YEAR |                 | 18.00   |     | 10.00        | 0.15                                | 80.0       |
| AT YEAR END                             |                 |         |     |              |                                     |            |
| TOTAL ASSETS                            | ¥               | 748,939 | ¥   | 690,920      | 6,344                               | 8.4        |
| EQUITY                                  |                 | 348,445 |     | 243,122      | 2,952                               | 43.3       |
| (SHAREHOLDERS' EQUITY FOR 2006)         |                 | •       |     |              |                                     |            |