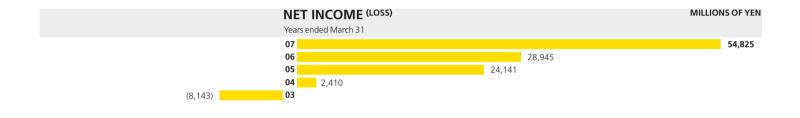

|                                         | MILLIONS OF YEN |         | MI  | LIONS OF YEN | MILLIONS OF U.S.<br>DOLLARS<br>2007 | % INCREASE |
|-----------------------------------------|-----------------|---------|-----|--------------|-------------------------------------|------------|
|                                         |                 |         | 200 | )6           |                                     |            |
|                                         |                 |         |     |              |                                     |            |
| FOR THE YEAR                            | v               | 000.040 | V   | 720.044      | 6.070                               | 12.0       |
| NET SALES                               | ¥               | 822,813 | ¥   | 730,944      | 6,970                               | 12.6       |
| OPERATING INCOME                        |                 | 102,007 |     | 66,587       | 864                                 | 53.2       |
| NET INCOME                              |                 | 54,825  |     | 28,945       | 464                                 | 89.4       |
| PER SHARE COMMON STOCK                  |                 |         |     |              |                                     |            |
| (YEN AND U.S. DOLLAR):                  |                 |         |     |              |                                     |            |
| _ BASIC NET INCOME                      | ¥               | 146.36  | ¥   | 78.16        | 1.24                                | 87.3       |
| _ DILUTED NET INCOME                    |                 | 131.42  |     | 69.33        | 1.11                                | 89.6       |
| _ CASH DIVIDENDS APPLICABLE TO THE YEAR |                 | 18.00   |     | 10.00        | 0.15                                | 80.0       |
| AT YEAR END                             |                 |         |     |              |                                     |            |
| TOTAL ASSETS                            | ¥               | 748,939 | ¥   | 690,920      | 6,344                               | 8.4        |
| EQUITY                                  |                 | 348,445 |     | 243,122      | 2,952                               | 43.3       |
| (SHAREHOLDERS' EQUITY FOR 2006)         |                 | •       |     |              |                                     |            |