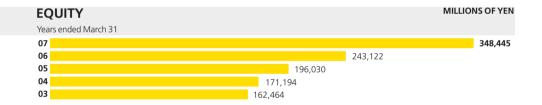

|                                         | MILLIONS OF YEN |         | MI  | LIONS OF YEN | MILLIONS OF U.S.<br>DOLLARS<br>2007 | % INCREASE |
|-----------------------------------------|-----------------|---------|-----|--------------|-------------------------------------|------------|
|                                         |                 |         | 200 | )6           |                                     |            |
|                                         |                 |         |     |              |                                     |            |
| FOR THE YEAR                            | v               | 000.040 | V   | 720.044      | 6.070                               | 12.0       |
| NET SALES                               | ¥               | 822,813 | ¥   | 730,944      | 6,970                               | 12.6       |
| OPERATING INCOME                        |                 | 102,007 |     | 66,587       | 864                                 | 53.2       |
| NET INCOME                              |                 | 54,825  |     | 28,945       | 464                                 | 89.4       |
| PER SHARE COMMON STOCK                  |                 |         |     |              |                                     |            |
| (YEN AND U.S. DOLLAR):                  |                 |         |     |              |                                     |            |
| _ BASIC NET INCOME                      | ¥               | 146.36  | ¥   | 78.16        | 1.24                                | 87.3       |
| _ DILUTED NET INCOME                    |                 | 131.42  |     | 69.33        | 1.11                                | 89.6       |
| _ CASH DIVIDENDS APPLICABLE TO THE YEAR |                 | 18.00   |     | 10.00        | 0.15                                | 80.0       |
| AT YEAR END                             |                 |         |     |              |                                     |            |
| TOTAL ASSETS                            | ¥               | 748,939 | ¥   | 690,920      | 6,344                               | 8.4        |
| EQUITY                                  |                 | 348,445 |     | 243,122      | 2,952                               | 43.3       |
| (SHAREHOLDERS' EQUITY FOR 2006)         |                 | •       |     |              |                                     |            |