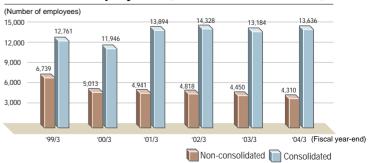

#### Number of Employees\* (Non-consolidated/Consolidated)

\*Since fiscal 2000, the non-consolidated employee figure has not included personnel dispatched to subsidiaries and associated companies.